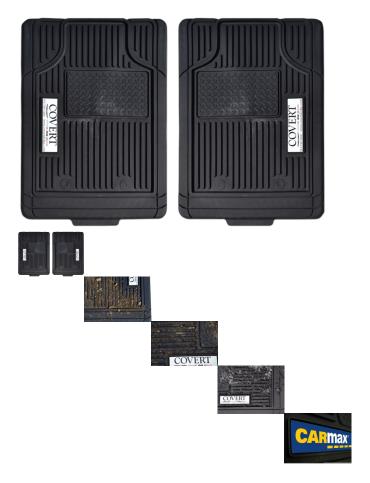

## Description

The deep grooves and raised ridges in these heavy-duty mats catch and hold snow, slush and mud, while protecting the vehicle carpeting. It has a nibbed backing and driver-side positive retention to help keep the mats in place. The 5400 Series All Weather mats with logo come in your choice of black, gray, or tan. Also included is your choice of your very own customized 4 color process logo. This two piece set includes both driver and passenger side mats.